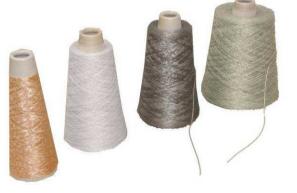

### Spun Yarns

- **Ο** Spun yarns **100% S.S.** 8μ 12μ 22μ
- **O** Spun yarns **Fecralloy** 17µ 22µ
- O Spun yarns S.S. / aramid (60%-40%)
- O Spun yarns S.S. / wool (20%-80%)
- **O** Spun yarns **S.S. / polyester** (50%-50%)

Nm 5 (200Tex) à Nm 20 (50Tex).