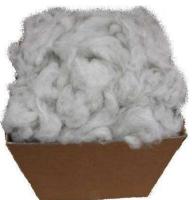

O Bulks 100% stainless steel
O 8μ - cut from 40 to 150 mm
O 12μ - cut from 40 to 150 mm
O 22μ - cut of 80 mm

- O Bulks stainless steel / wool (18%-82%) cut of 110 mm
- O Bulks stainless steel / polyester (52%-48%) cut of 60 mm