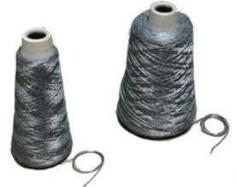

### Spun Yarns

- **Ο** Spun yarns **100% S.S.** 8μ 12μ 22μ
- **O** Spun yarns **Fecralloy** 17µ 22µ
- O Spun yarns S.S. / aramid (60%-40%)
- O Spun yarns S.S. / wool (20%-80%)
- **O** Spun yarns **S.S. / polyester** (50%-50%)

Nm 5 (200Tex) à Nm 20 (50Tex).