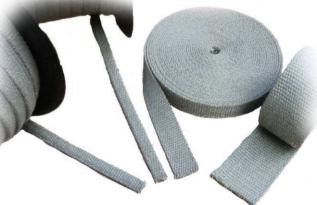

### Woven tapes

CREAFIBRES handles a range of products :

Woven tapes 100% stainless steel
Width 10 / 25 / 40 / 50 / 85 mm