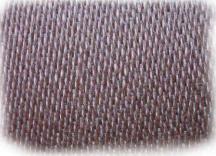

### Knitted fabrics

O Knitted fabrics 100% stainless steel

О

• ±950 g/m<sup>2</sup> ; 1600 mm opened ; 10 mL
• ±850 g/m<sup>2</sup> ; 2000 mm opened ; 10 mL

#### Woven fabrics 100% stainless steel

- **O** 570 gr/m<sup>2</sup>
- **O** 650 gr/m<sup>2</sup>
- **O** 740 gr/m<sup>2</sup>
- **O** 1200 gr/m<sup>2</sup>

O Circular braids 100% stainless steel

O Full

- O Empty
- O Circular braids stainless steel / aramid
  - **O** Full
  - O Empty