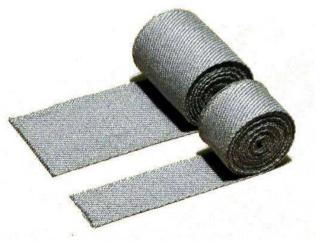

### Woven tapes

CREAFIBRES handles a range of products :

Woven tapes 100% stainless steel
Width 10 / 25 / 40 / 50 / 85 mm