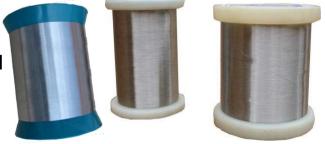

### Continuous yarns

**O Continuous twisted** yarns – 12µ

**O** Continuous monofilament yarns – 35µ, 50µ