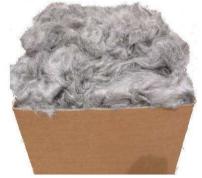

O Bulks 100% stainless steel
O 8μ - cut from 40 to 150 mm
O 12μ - cut from 40 to 150 mm
O 22μ - cut of 80 mm

- O Bulks stainless steel / wool (18%-82%) cut of 110 mm
- O Bulks stainless steel / polyester (52%-48%) cut of 60 mm