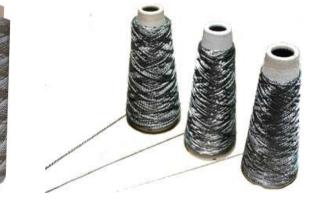

### Continuous yarns

**O Continuous twisted** yarns – 12µ

**O** Continuous monofilament yarns – 35µ, 50µ